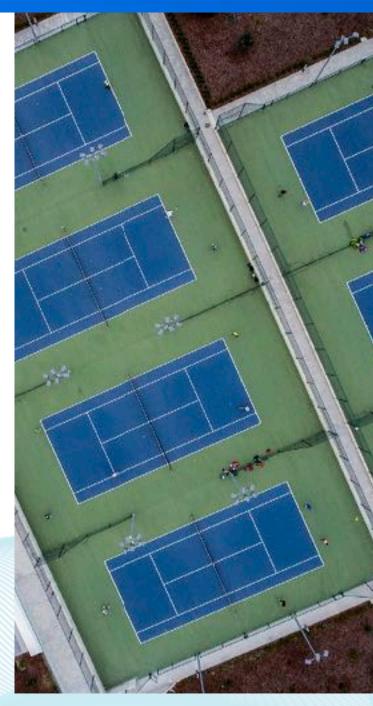

## 8# TOURNAMENTS COURTS

The tournament will be played on Hard courts of Rafa Nadal Academy:

Tennis courts will be available for training.